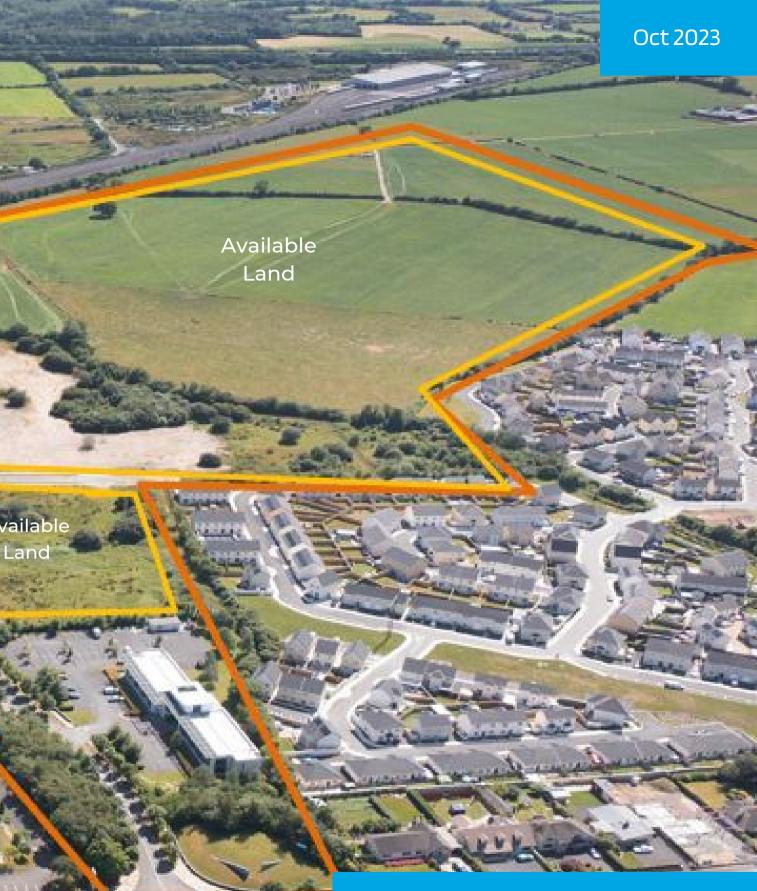

#### **Park Overview**

- IDA estate managed park
- Site area of c. 36 hectares (c.89 acres)
- Selection of greenfield sites available for development - c24.88 ha (c. 61acres)
- Easy access to Motorway, airports and rail

# General

Ownership of park: IDA Ireland

C.24.88 hectares of prime land available to accommodate clients in international services and manufacturing sectors

Electricity, Gas, Telecoms, Waste Water/ Water (subject to confirmation with suppliers)