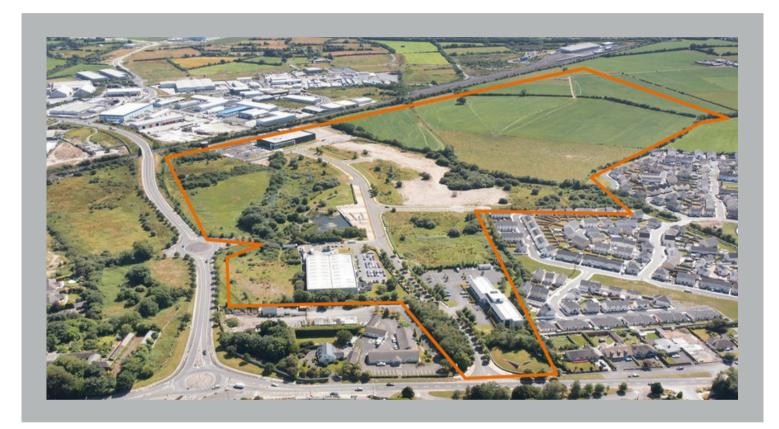

#### **Park Overview**

- IDA estate managed park
- Site area of c. 36 hectares (c.89 acres)
- Selection of greenfield sites available for development - c24.88 ha (c. 61acres)
- Easy access to Motorway, airports and rail

# General

Ownership of park: IDA Ireland

C.24.88 hectares of prime land available to accommodate clients in international services and manufacturing sectors

Electricity, Gas, Telecoms, Waste Water/ Water (subject to confirmation with suppliers)