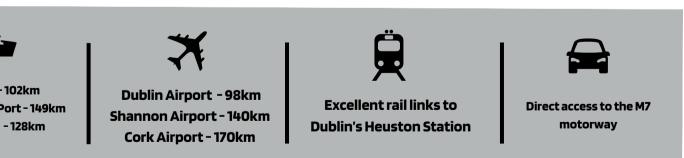

Dublin Port - 102km Shannon Foynes Port - 149km Wicklow Port - 128km

Current tenants on the park include Barracuda, Greenfield Global, Aubren and loetb